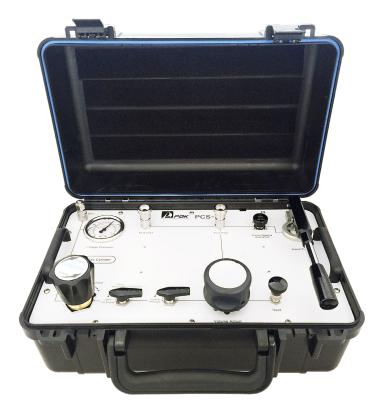

## Solution For Pressure Measurement & Calibration

PCS-PC Portable Pneumatic Pressure Generator / controller

**PCS-PC** is pneumatic pressure generator and controller or vacuum to 10 MPa pneumatic pressure calibration.

PCS-PC has a built-in 2 liters gas reserve cylinder and regulating primary pressure control and volume controller precise control a secondary pressure which has equalize function.

At high pressure, PCS-PC can control high pressure with less effort. Therefore PCS-PC is best portable pneumatic pressure generator/controller in the world.

Upper side of PCS-PC equipped quick connectors and adaptors for quick and easy to connect DUT. It has 2 m of high pressure flexible tubing for quick and easy charging pressure on 2 litersgas cylinder.