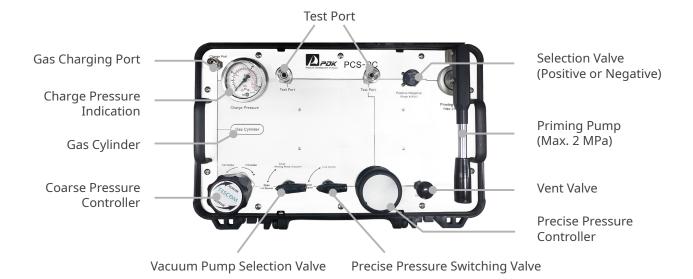

PCS-PC has a built-in 2 liters gas reserve cylinder and regulating primary pressure control and volume controller precise control a secondary pressure which has equalize function.

At high pressure, PCS-PC can control high pressure with less effort. Therefore PCS-PC is best portable pneumatic pressure generator/controller in the world.

Using priming hand pump and push or pull type selection valve, PSC-PC can generates 2 MPa for positive pressure and -0.95 bar (-713 mmHg) for negative pressure without gas supply which has the best degree of a vacuum in its class.

Upper side of PCS-PC equipped quick connectors and adaptors for quick and easy to connect DUT. It has 2 m of high pressure flexible tubing for quick and easy charging pressure on 2 litersgas cylinder.