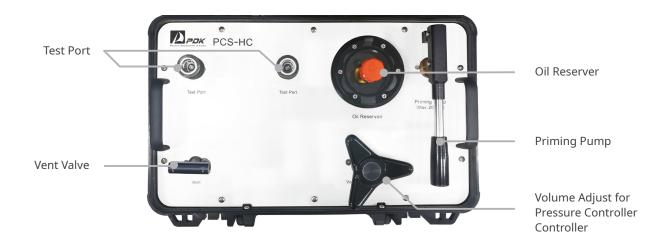

# PCS-HC Portable Hydraulic Pressure Generator / controller

**PCS-HC** is hydraulic pressure generator and controller for up to 1000 bar hydraulic pressure calibration.

PCS-HC has a built-in lever type pump for internal deaeration and priming. Lever type priming pump can generate primary pressure up to 200 bar and screw type hand pump can generate and precise pressure control easily and quickly up to 1000 bar use with very small torque.

PCS-HC is portable instrument that can generate up to 1000 bar which is the best portable hydraulic pressure generator/controller in the world. Upper side of PCS-HC equipped quick connectors and adaptors for quick and easy to connect DUT. PCS-HC using special O-Ring by PDK's own high pressure technology, therefore it can be used semi-permanently without failure.

#### 01 Specification

| Pressure Range      | 0 ~ 1000 bar                     |
|---------------------|----------------------------------|
| Control Accuracy    | 100 mbar                         |
| Oil Reserver Volume | 270 сс                           |
| Variable Volume     | 1.5 cc                           |
| Maximum Priming     | 0 ~ 200 bar                      |
| Pressure Port       | Quick connector adaptor supplied |
| Weight              | 7.5 kg                           |
| Size                | 450 mmW × 260 mmD × 225 mmH      |