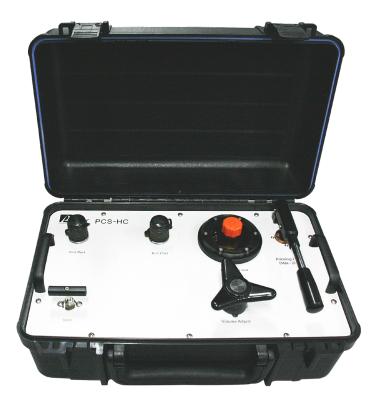

# PCS-HC Portable Hydraulic Pressure Generator / controller

**PCS-HC** is hydraulic pressure generator and controller for up to 1000 bar hydraulic pressure calibration.

PCS-HC has a built-in lever type pump for internal deaeration and priming. Lever type priming pump can generate primary pressure up to 200 bar and screw type hand pump can generate and precise pressure control easily and quickly up to 1000 bar use with very small torque.

PCS-HC is portable instrument that can generate up to 1000 bar which is the best portable hydraulic pressure generator/controller in the world. Upper side of PCS-HC equipped quick connectors and adaptors for quick and easy to connect DUT. PCS-HC using special O-Ring by PDK's own high pressure technology, therefore it can be used semi-permanently without failure.