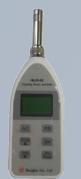

## Enviromental sound level meter Model : HLES-02

Easy to use, and the price is affordable, certified products Using the dedicated software output and management Rugged and lightweight, easy to carry will not malfunction

## Specificataion

| Applicable<br>standards | 1/2"prepolarised condenser microphone                |
|-------------------------|------------------------------------------------------|
| Measuring range         | 35 ~ 130dB(A), 40 ~ 130dB(C)                         |
| Frequency range         | 20Hz ~ 10 kHz                                        |
| Frequency<br>weighting  | A and C                                              |
| Time weighting          | Fast (F), Slow(S)                                    |
| Measuring time          | 10s, 1m, 5m, 10m, 15m, 20m, 30m, 1h, 4h, 8h, 24h, 수동 |
| Measuring function      | Lp, Leq, LAE, Lmax, Lmin, Le                         |
| LCD                     | 8 * 2 LCD                                            |
| Data saving             | 500개                                                 |
| Dimensions              | 160*52*25(mm)                                        |
| Weight                  | 200g                                                 |