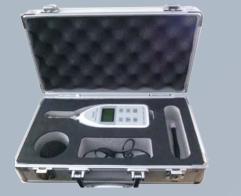

## Enviromental sound level meter Model : HLES-02

Easy to use, and the price is affordable, certified products Using the dedicated software output and management Rugged and lightweight, easy to carry will not malfunction